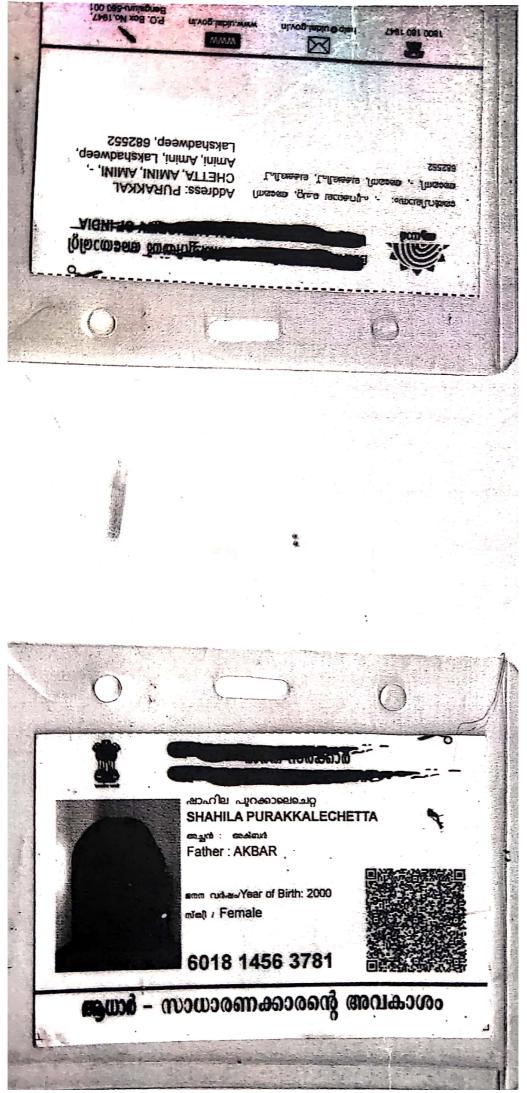

#### ഷാഹില പുറക്കാലെചെറ്റ SHAHILA PURAKKALECHETTA

Bather: AKBAR

അന്ത വർഷം/Year of Birth: 2000 സ്തി / Female

### 6018 1456 3781

ആധാർ – സാധാരണക്കാരന്റെ അവകാശം

### ഭാരതീയ സവിശേഷ തിരിച്ചറിയൽ അതോരിറ്റി UNIQUE IDENTIFICATION AUTHORITY OF INDIA

മേൽവിലാസം: -, പുറക്കാല ചെറ്റ, അമേനി അമേനി, -, അമേനി, ലക്ഷദ്വിപ്, ലക്ഷദ്വിപ് 682552 Address: PURAKKAL CHETTA, AMINI, AMINI, -, Amini, Amini, Lakshadweep, Lakshadweep, 682552