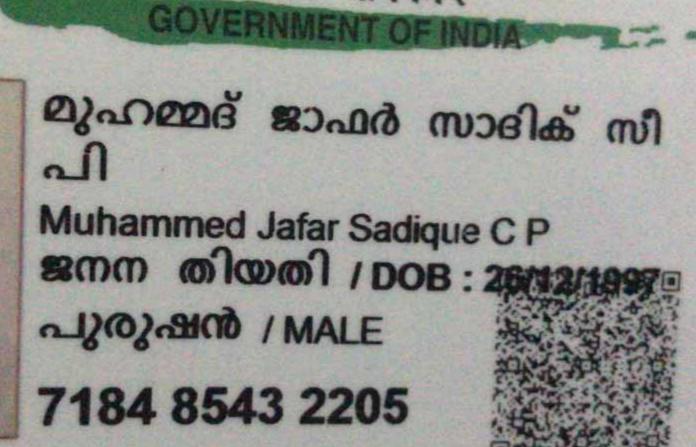

#### UNION TERRITORY OF LAKSHADWEEP RESIDENT IDENTITY CARD (Non Govt.Servent)

ID No.

Name

Father's Name

Date of Birth :

Permanent Address

Valid upto :

MUHAMMED JAFAR SADIQUE C.P

SHAHUL HAMEED K.K

4372

26-12-1997

SE CHERIYA PURA HOUSE ANDROTH ISLAND UT.OF LAKSHADWEEP PIN:682551

18.12.

#### Marks for Identification

- **1 BLACK MOLE ON UNDER THE LIPS**
- 2 BLACK MOLE ON LEFT HAND

Profession STUDENT Blood Group A+Ve In case of emergency please contact SHAHUL HAMEED K.K

Ph 04893232001

Mobile 9447383817