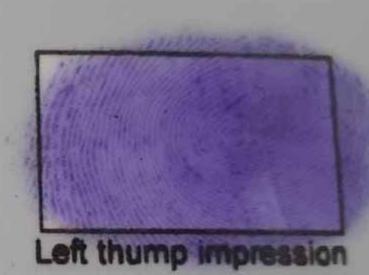

#### Marks for Identification

- **1 BLACK MOLE ON UNDER THE LIPS**
- 2 BLACK MOLE ON LEFT HAND

Profession STUDENT Blood Group A+Ve In case of emergency please contact SHAHUL HAMEED K.K

Ph 04893232001

Mobile 9447383817